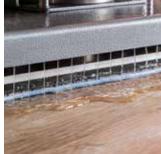

The Ocelot features a compact design whilst maintaining a 400 mm cleaning pad. This makes the Ocelot 400 lightweight and manoeuvrable enough to clean in tight spaces.

The combination of a unique high-speed orbital motion and a large range of cleaning pads means any user can clean a wide range of hard floor types including: Altro and other safety flooring, Karndean, Amtico, vinyl's, linoleum, PVC, rubber hardwood, Marble, Resin, Quarry Tiles Granwood, Porcelain Paving and ceramic flooring.