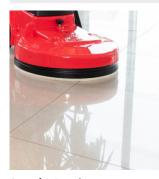

## LYNX RANGE Burnishing

The Lynx operates at 1080 RPM to give excellent productivity in spray cleaning or burnishing and a superior finish on the floor.

The Lynx features a passive vacuum which helps collect surface dust into an on-board dust bag. For areas more prone to dust build up, an active exhauster unit can be added which creates a powerful vacuum action.

## Suitable for

Hard floor spray cleaning Hard floor burnishing