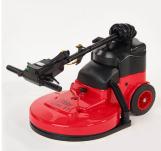

Easy to use, fold-over handle allows the Lynx to be stored in the smallest of places.

Available in 3 sizes 15" (400 mm), 17" (450 mm) and 20" (500 mm)

The Lynx can be fitted with an exhauster for areas where an active dust collection unit is necessary. However where sound is an issue the Lynx has the ability to be converted to a silent passive dust collection system.

Easy Storage The Lynx folds down to allow easy compact storage.