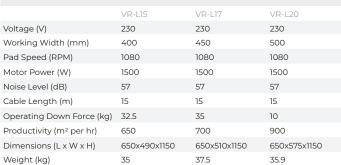

## **Technical Specifications**

Active or Passive Vacuum

securely to handle

Vacuum exhauster can be fitted

| nables                             |  |  |
|------------------------------------|--|--|
| Name                               |  |  |
| 15I Quick Release Solution Tank    |  |  |
| 7l Quick Release Solution Tank     |  |  |
| 15m High Visibility Cable Assembly |  |  |
| Diffuser strip                     |  |  |
| Exhauster hose assembly            |  |  |
| Exhauster Vacuum Attachment        |  |  |