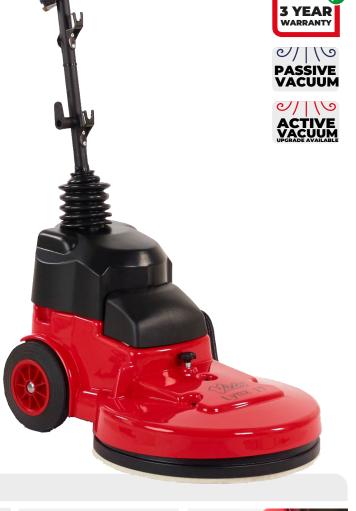

## LYNX RANGE Burnishing

The Lynx operates at 1080 RPM to give excellent productivity in spray cleaning or burnishing and a superior finish on the floor.

The Lynx features a passive vacuum which helps collect surface dust into an on-board dust bag. For areas more prone to dust build up, an active exhauster unit can be added which creates a powerful vacuum action.

Easy to use, fold-over handle allows the Lynx to be stored in the smallest of places.

Available in 3 sizes 15" (400 mm), 17" (450 mm) and 20" (500 mm)

The Lynx can be fitted with an exhauster for areas where an active dust collection unit is necessary. However where sound is an issue the Lynx has the ability to be converted to a silent passive dust collection system.

## **Key features**

Superior Results 1080 RPM operating speed gives excellent productivity and finish.

Passive Vacuum Bags 10pc

Exhauster Vacuum Bags 10pc

Consumables

Toughened plastic pad gripper prevents pad from working use and ensures longevity.

## **Technical Specifications**

Active or Passive Vacuum

securely to handle

Vacuum exhauster can be fitted

| nables                             |  |  |
|------------------------------------|--|--|
| Name                               |  |  |
| 15I Quick Release Solution Tank    |  |  |
| 7l Quick Release Solution Tank     |  |  |
| 15m High Visibility Cable Assembly |  |  |
| Diffuser strip                     |  |  |
| Exhauster hose assembly            |  |  |
| Exhauster Vacuum Attachment        |  |  |