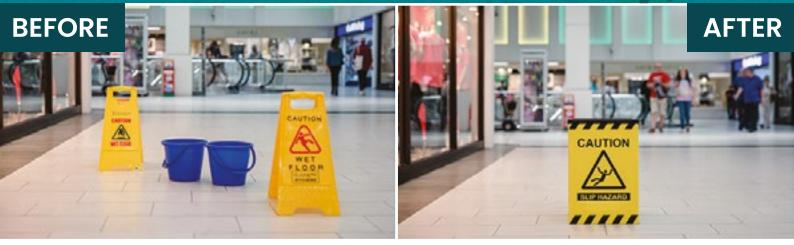

## About SlipStop®

SlipStop<sup>®</sup> helps minimise slip hazards by collecting water from leaks efficiently, whilst acting as a high visibility wet floor sign - providing an all-in-one hazard warning and leak collection solution that stop slips fast, while improving your professional image.