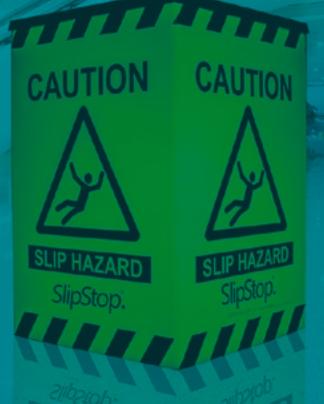

## About SlipStop®

SlipStop<sup>®</sup> helps minimise slip hazards by collecting water from leaks efficiently, whilst acting as a high visibility wet floor sign - providing an all-in-one hazard warning and leak collection solution that stop slips fast, while improving your professional image.