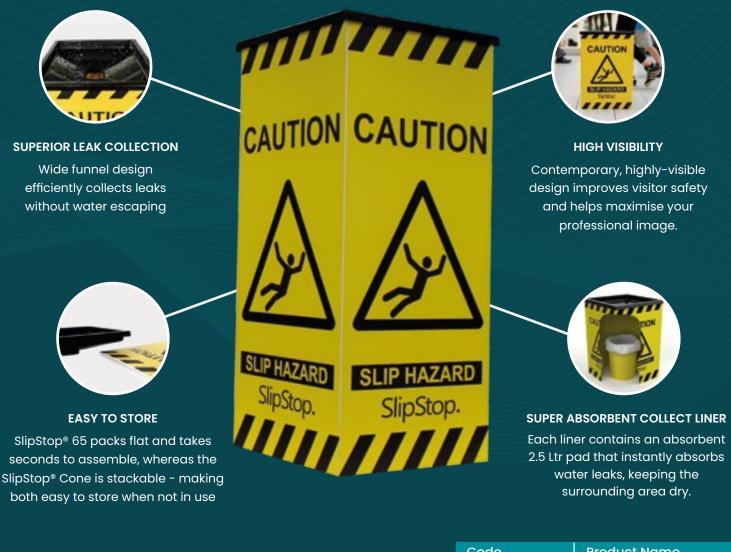

## About SlipStop®

SlipStop<sup>®</sup> helps minimise slip hazards by collecting water from leaks efficiently, whilst acting as a high visibility wet floor sign - providing an all-in-one hazard warning and leak collection solution that stop slips fast, while improving your professional image.